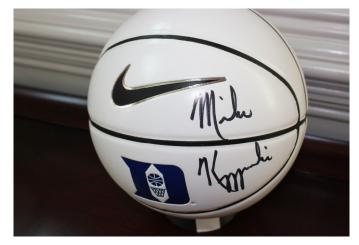

### **BOWL AWAY CF**

FULL SIZE BASKETBALL AUTOGRAPHED BY DUKE COACH AND
NATIONAL CHAMPION
MIKE KRZYZEWSKI
STARTING BID-\$150

FULL SIZE BASKETBALL AUTO-GRAPHED BY UNC COACH AND NATIONAL CHAMPION ROY WILLIAMS