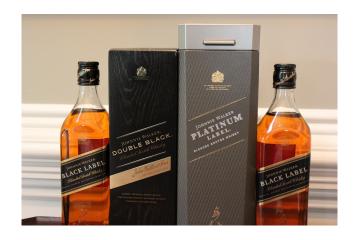

 ALL YOU CAN EAT FOOD AND PEPSI PRODUCTS STARTING BID-\$100

PAGE 3

The Johnnie Walker collection

# JOHNNIE WALKER BLACK LABEL

(2 bottles, each available for bid)

STARTING BID-\$40
BUY NOW -\$80

JOHNNIE WALKER
DOUBLE BLACK LABEL

STARTING BID-\$50 BUY NOW -\$100

JOHNNIE WALKER
PLATINUM LABEL

STARTING BID-\$125
BUY NOW -\$250

Bidding on the Johnnie Walker bottles ends on Friday, September 12th at 8:00 p.m.

FULL SIZE BASKETBALL AUTOGRAPHED BY 4 DUKE GREATS