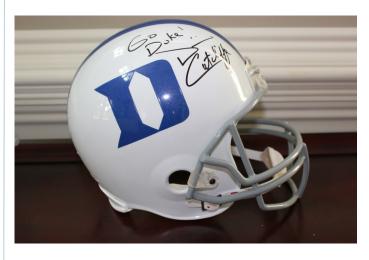

# FOOTBALL AUTOGRAPHED BY MANTI TE'O

Runner-up for the '12 Heisman / Chargers linebacker

STARTING BID-\$75

HELMET AUTOGRAPHED BY DUKE HEAD FOOTBALL COACH DAVID CUTCLIFFE

STARTING BID-\$100