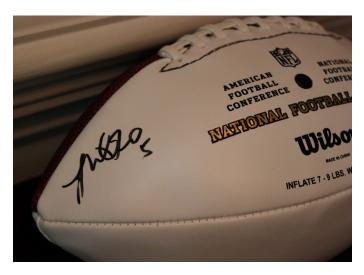

# FOOTBALL AUTOGRAPHED BY MANTI TE'O

Runner-up for the '12 Heisman / Chargers linebacker

STARTING BID-\$75

HELMET AUTOGRAPHED BY DUKE HEAD FOOTBALL COACH DAVID CUTCLIFFE

STARTING BID-\$100