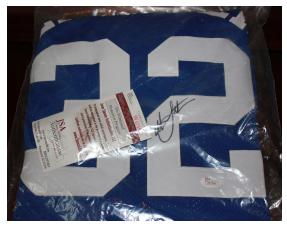

STARTING BID-\$300

DUKE BASKETBALL JERSEY (XL) AUTOGRAPHED BY 2-TIME NCAA CHAMPION CHRISTIAN LAETTNER

STARTING BID-\$200

A DAY AT THE DURHAM BULLS

• 4 FIELD BOX
SEATS TO A 2015
GAME

PNC TRIANGLE
 CLUB ACCESS