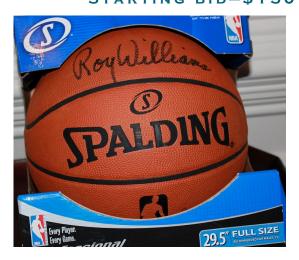

### **BOWL AWAY CF**

FULL SIZE BASKETBALL AUTOGRAPHED BY DUKE COACH AND
NATIONAL CHAMPION
MIKE KRZYZEWSKI
STARTING BID-\$150

FULL SIZE BASKETBALL AUTO-GRAPHED BY UNC COACH AND NATIONAL CHAMPION ROY WILLIAMS

STARTING BID-\$150

COMMEMORATIVE BASKET-BALL CELEBRATING DUKE'S VICTORY VS. KENTUCKY IN THE '92 NCAA TOURNAMENT

A MUST-HAVE FOR ANY DUKE BASKETBALL FANATIC

**AUTOGRAPHED BY LEGENDS:** 

GRANT HILL
CHRISTIAN LAETTNER